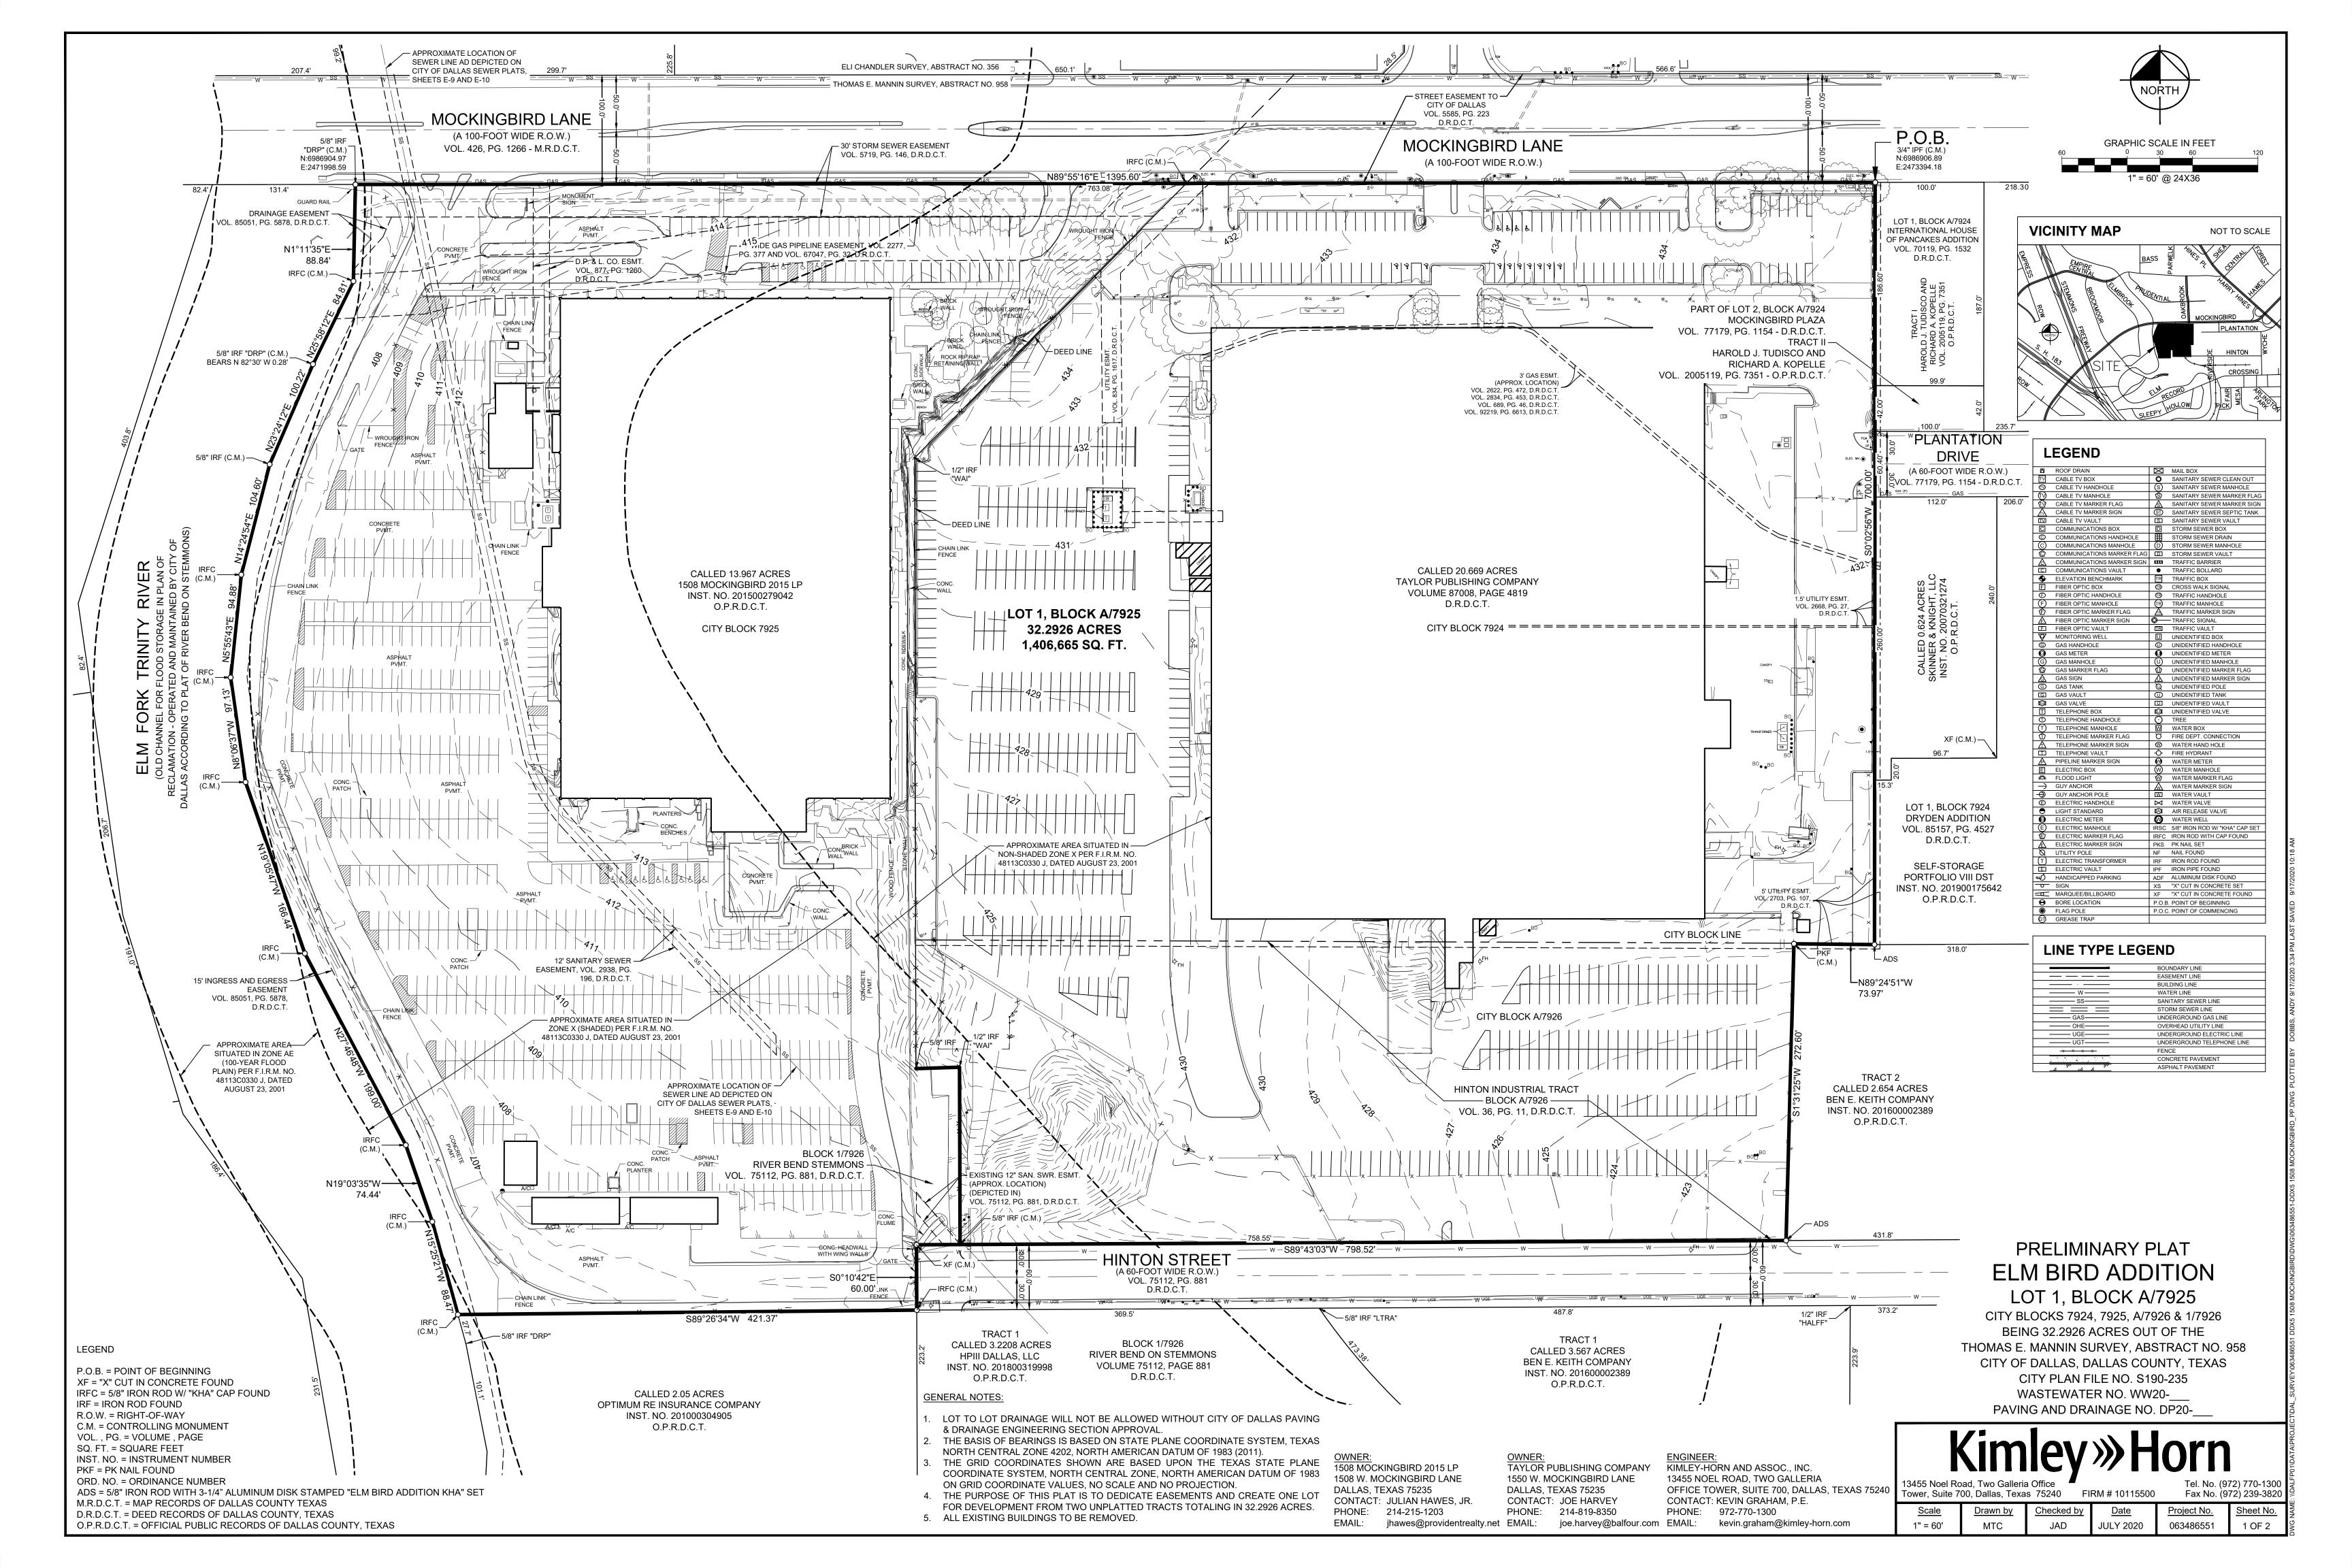

**BEGINNING** at a 3/4" iron pipe found in the south right-of-way line of Mockingbird Lane (a 100-foot wide right-of-way) recorded in Volume 426. Page 1266 of said Deed Records and in Street Easement to the City of Dallas recorded in Volume 5585, Page 223 of said Deed Records for the northwest corner of Lot 1, Block A/7924, International House of Pancakes Addition, an addition to the City of Dallas according to the plat recorded in Volume 70119, Page 1532 of said Deed Records and being the northeast corner of said 20.669 acre tract;

**THENCE** with the east line of said 20.669 acre tract and the west line of said Lot 1, South 0°02'56" West, passing the southwest corner of said Lot 1 at a distance of 186.60 feet, passing the northwest corner of the terminus of Plantation Drive (a 60-foot wide right-of-way) dedicated in Volume 77179, Page 1154 of said Deed Records at a distance of 228.60 feet, passing the southwest corner of the terminus of said Plantation Drive at a distance of 289.00 feet, passing the southeast corner of a called 0.624 acre tract of land described in Special Warranty Deed to Skinner & Knight, LLC recorded in Instrument No. 20070321274 of the Official Public Records, Dallas County, Texas and being the westernmost northwest corner of Lot 1, Block 7924, Dryden Addition, an addition to the City of Dallas according to the plat recorded in Volume 85157, Page 4527 of said Deed Records at a distance of 549.00 feet and continuing in all a total distance of 700.00 feet to a 5/8" iron rod with 3-1/4" aluminum disk stamped "ELM BIRD ADDITION KHA" set for the southwest corner of said Lot 1, Block 7924, Dryden Addition and being in the north line of a tract of land described as "Tract 2" in Special Warranty Deed to Ben E. Keith Company recorded in Instrument No. 201600002389 of said Official Public Records;

**THENCE** with the north line of said Tract 2, North 89°24'51" West, a distance of 73.97 feet to a PK nail found for the northwest corner of said Tract 2;

THENCE with the west line of said Tract 2, South 1°31'25" West, a distance of 272.60 feet to a 5/8" iron rod with 3-1/4" aluminum disk stamped "ELM BIRD ADDITION KHA" set in the north right-of-way line of Hinton Street (a 60-foot wide right-of-way) dedicated in Volume 75112, Page 881 of said Deed Records for the southwest corner of said Tract 2;

**THENCE** with said north right-of-way line of Hinton Street, South 89°43'03" West, passing a 5/8" iron rod found for the southwest corner of said 20.669 acre tract at a distance of 758.55 feet and continuing in all a distance of 798.52 feet to a "X" cut in concrete found at the north end of the terminus of said Hinton Street;

**THENCE** with said terminus of Hinton Street, South 0°10'42" East, a distance of 60.00 feet to a 5/8" iron rod with plastic cap stamped "KHA" found for corner at the south end of said terminus and being the northwest corner of Block 1/7926, River Bend on Stemmons, an addition to the City of Dallas according to the plat recorded in Volume 75112, Page 881 of said Deed Records and being the northeast corner of a called 2.05 acre tract of land described in Special Warranty Deed to Optimum Re Insurance Company recorded in Instrument No. 201000304905 of said Official Public Records;

**THENCE** with the north line of said 2.05 acre tract, South 89°26'34" West, a distance of 421.37 feet to a 5/8" iron rod with plastic cap stamped "KHA" found in the easterly line of the Elm Fork of the Trinity River for the northwest corner of said 2.05 acre tract and being the southwest corner of said 13.967 acre tract;

**THENCE** in a northerly direction, along the westerly line of said 13.967 acre tract and the easterly line of said Elm Fork of the Trinity River, the following courses and distances:

North 15°24'27" West, a distance of 88.47 feet to a 5/8" iron rod with plastic cap stamped "KHA" found for corner; North 19°03'35" West, a distance of 74.44 feet to a 5/8" iron rod with plastic cap stamped "KHA" found for corner; North 27°46'48" West, a distance of 199.00 feet to a 5/8" iron rod with plastic cap stamped "KHA" found for corner; North 19°05'47" West, a distance of 166.44 feet to a 5/8" iron rod with plastic cap stamped "KHA" found for corner; North 08°06'37" West, a distance of 97.13 feet to a 5/8" iron rod with plastic cap stamped "KHA" found for corner; North 05°55'43" East, a distance of 94.88 feet to a 5/8" iron rod with plastic cap stamped "KHA" found for corner; North 14°24'54" East, a distance of 104.60 feet to a 5/8-inch iron rod found for corner: North 23°24'12" East, a distance of 100.22 feet to corner, from which, a found 5/8-inch iron rod with a plastic cap, stamped "DRP", bears North 82°30' west, 0.28 feet; North 25°58'12" East, a distance of 84.81 feet to a 5/8" iron rod with plastic cap stamped "KHA" found for corner; North 01°11'35" East, a distance of 88.84 feet to a 5/8-inch iron rod with "DRP" cap found in said south right-of-way line of Mockingbird Lane for the northwest corner of said 13.967 acre tract;

THENCE with said south right-of-way line of Mockingbird Lane, North 89°55'16" East, a distance of 1395.60 feet to the POINT OF BEGINNING and containing 32.2926 acres or 1,406,665 square feet of land.

Bearing system based on the State Plane Coordinate System of 1983, Texas North Central Zone (4202), North American Datum of 1983(2011).

# **GENERAL NOTES:**

- 1. LOT TO LOT DRAINAGE WILL NOT BE ALLOWED WITHOUT CITY OF DALLAS PAVING & DRAINAGE ENGINEERING SECTION APPROVAL
- 2. THE BASIS OF BEARINGS IS BASED ON STATE PLANE COORDINATE SYSTEM, TEXAS NORTH CENTRAL ZONE 4202, NORTH AMERICAN DATUM OF 1983 (2011).
- 3. THE GRID COORDINATES SHOWN ARE BASED UPON THE TEXAS STATE PLANE COORDINATE SYSTEM, NORTH CENTRAL ZONE, NORTH AMERICAN DATUM OF 1983 ON GRID COORDINATE VALUES, NO SCALE AND NO PROJECTION.
- 4. THE PURPOSE OF THIS PLAT IS TO DEDICATE EASEMENTS AND CREATE ONE LOT FOR DEVELOPMENT FROM TWO UNPLATTED TRACTS TOTALING IN 32.2926 ACRES.
- 5. ALL EXISTING BUILDINGS TO BE REMOVED.

# FLOOD STATEMENT:

According to Map No. 48113C0330 J, both dated August 23, 2001 of the National Flood Insurance Program Map, Flood Insurance Rate Map of Dallas County, Texas, Federal Emergency Management Agency, Federal Insurance Administration, portions of this property are within the following special flood hazard areas.

Non-Shaded Zone X - Areas determined to be outside the 0.2% annual chance floodplain.

Shaded Zone X - Areas of 0.2% annual chance flood; areas of 1% annual chance flood with average depths of less than 1 foot or with drainage areas less than 1 square mile; and areas protected by levees from 1% annual chance flood.

Zone AE - Areas subject to inundation by the 1% annual chance flood with base flood elevations determined.

Zone AE Floodway - Areas subject to inundation by the 1% annual chance flood with base flood elevations determined. The floodway is the channel of a stream plus any adjacent floodplain areas that must be kept free of encroachment so the 1% annual chance flood can be carried without substantial increases in flood

# PRELIMINARY PLAT **ELM BIRD ADDITION** LOT 1, BLOCK A/7925

CITY BLOCKS 7924, 7925, A/7926 & 1/7926 BEING 32.2926 ACRES OUT OF THE THOMAS E. MANNIN SURVEY, ABSTRACT NO. 958 CITY OF DALLAS, DALLAS COUNTY, TEXAS CITY PLAN FILE NO. S190-235 WASTEWATER NO. WW20-PAVING AND DRAINAGE NO. DP20-